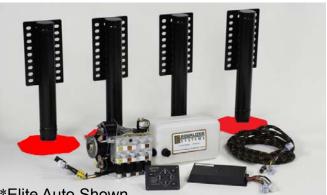

## **RedFoot®** FULL AUTO LEVELLING SYSTEM FOR MOTORHOMES

The RedFoot Full Auto Levelling Systems has quickly become the premium choice in RV Levelling systems. Utilizing four two-way hydraulic cylinders, Auto-Level has the ability to extend and retract the legs during the levelling sequence. The automatic, one touch operation levels a motorhome in less than two minutes, operating each leg independently in a sequential process.

## FEATURES

- NO SPRINGS or HINGES to rust and break
- Huge 10"x10" foot pad to prevent sinking
- One touch, push button Auto-Level operation
- Simple plug and play wiring no soldering needed
- Reduced installation time
- Flexible hydraulic lines made to measure
- Light weight
- Hydraulic cylinder 5 & 7.5 Tonne capacities per leg
- Available from 13" to 24" Cylinders

## Complete system kit includes:-

- 4 x Hydraulic cylinders
- 1 x Push Button Control Panel
- 1 x Levelling Sensor, Plug and Play loom
- 1 x 12VDC Hydraulic Power Pack
- 8 x Flexible Hydraulic hoses
- All nuts/bolts/fittings etc
- \* Available in Elite Auto, Maxi Auto and 5th Wheeler options